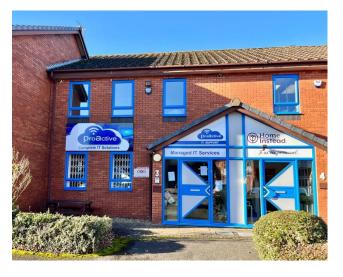

## **TO LET**

**MODERN OFFICE BUILDING** 

Rent: 14,000 pa exclusive

3 SCIROCCO CLOSE MOULTON PARK NORTHAMPTON. NN3 6AP

#### **DESCRIPTION**

A two-storey office building with double glazed window casements, night storage heaters, perimeter trunking and w.c. and kitchen facilities. 4 car spaces are allocated to the suite with additional car parking available in the overflow car park adjacent to the unit.